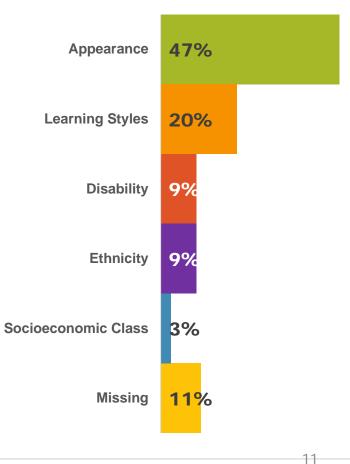

2023 Fall, students reported that there was no bullying at their school. With 34% of students stating they was bullying at their school. If Parents Felt Child Was Insulted or Harassed at This School it Was Related to: