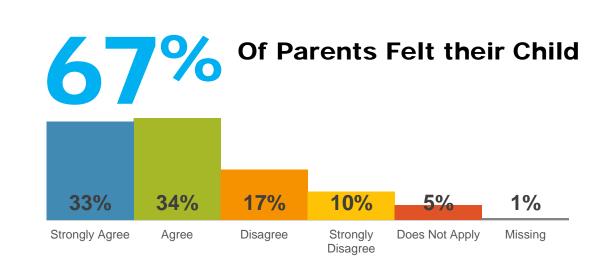

## Parent: What Grade Would You Give the District and Your School?

Parents: 73% of Parents feel that

**Parents** feel more strongly that their child is being prepared for the next grade level more so than **students**.