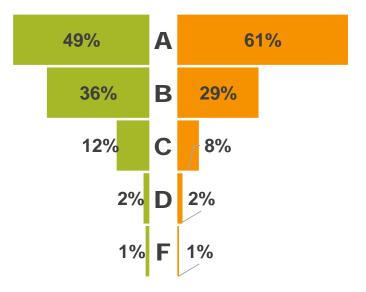

## Parent: What Grade Would You Give the District and Your School?

Parents: 73% of Parents feel that

**Parents** feel more strongly that their child is being prepared for the next grade level more so than **students**.