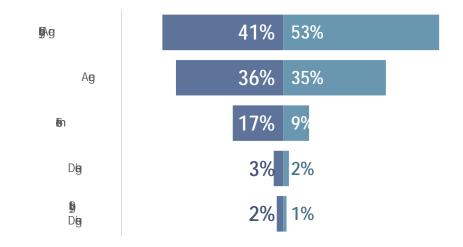

Student: I Believe I have a Teacher or Other Adult From School Who Supports Me.

Student: I Believe I have a Family Member or Other Adult Outside of School Who Supports Me.

| Almost All the Time | 77%  | 6658 |
|---------------------|------|------|
| Frequently          | 1 70 | 2198 |
| ថ៌ា                 | 12%  | 1342 |
| €9416AV             | 6%   | 694  |
|                     | 4%   | 486  |
| Mig                 | 1%   | 127  |

### Student: I Believe I have a Friend from School Who Supports Me.

| Almost All the Time | 76%  | 6206 |
|---------------------|------|------|
| Frequently          | 1070 | 2584 |
| lên                 | 13%  | 1453 |
| 6931baV             | 6%   | 710  |
|                     | 4%   | 484  |
| Mig                 | 1%   | 68   |