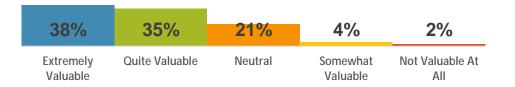

# **51%** of Students in School State that They Can Disagree with Each Other Without Using Physical Contact.

| 400/           | 000/  | 000/           |          | E0/               |
|----------------|-------|----------------|----------|-------------------|
| 18%            | 33%   | 36%            | 9%       | 5%                |
| Strongly Agree | Agree | Somewhat Agree | Disagree | Strongly Disagree |