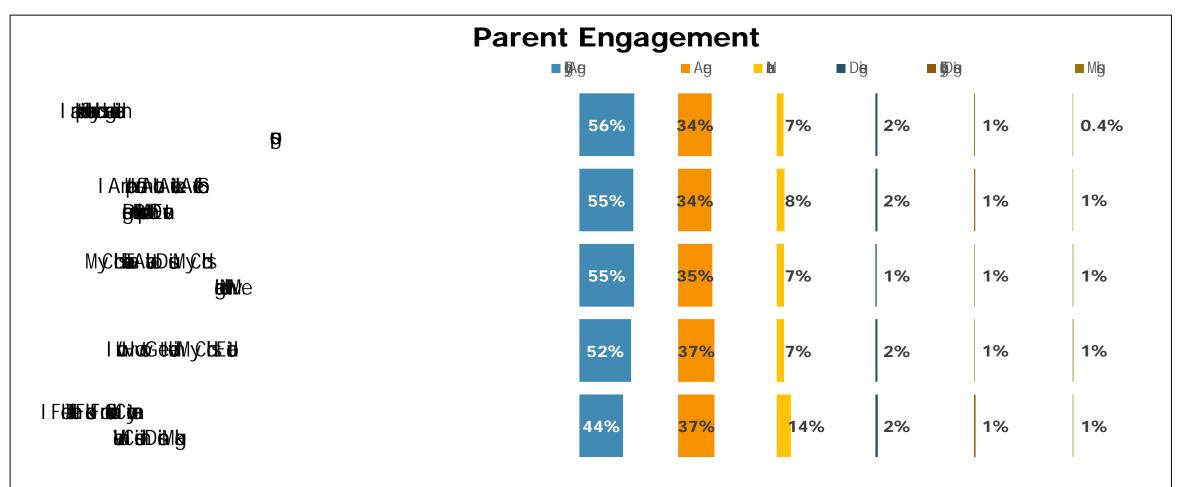

## Parent: What Grade Would You Give the District and Your School?

Parents: 73% of Parents feel that

**Parents** feel more strongly that their child is being prepared for the next grade level more so than **students**.